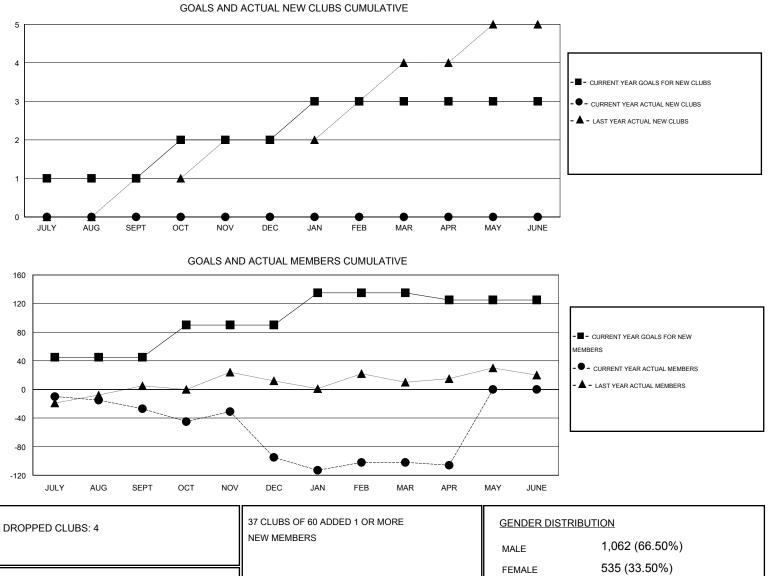

## GMT: HAL GRIFFIN

| LOCATION TEXAS |
|----------------|
|----------------|

|               |                  | Clubs             |                  |                  | Members               |                    |                                     |                    |                  |  |
|---------------|------------------|-------------------|------------------|------------------|-----------------------|--------------------|-------------------------------------|--------------------|------------------|--|
|               | RESU             | LTS FOR 2015-2016 |                  |                  | RESULTS FOR 2015-2016 |                    |                                     |                    |                  |  |
| QUARTER       | NEW CLUB<br>GOAL | NEW CLUBS         | DROPPED<br>CLUBS | NET<br>GAIN/LOSS | QUARTER               | NEW MEMBER<br>GOAL | CHARTER AND<br>NEW MEMBERS<br>ADDED | DROPPED<br>MEMBERS | NET<br>GAIN/LOSS |  |
| JULY/AUG/SEPT | 1                | 0                 | 0                | 0                | JULY/AUG/SEPT         | 45                 | 59                                  | 86                 | -27              |  |
| OCT/NOV/DEC   | 1                | 0                 | 3                | -3               | OCT/NOV/DEC           | 45                 | 51                                  | 119                | -68              |  |
| JAN/FEB/MAR   | 1                | 0                 | 1                | -1               | JAN/FEB/MAR           | 45                 | 67                                  | 74                 | -7               |  |
| APR/MAY/JUNE  | 0                | 0                 | 0                | 0                | APR/MAY/JUNE          | -10                | 19                                  | 23                 | -4               |  |

|                 |     |                       | MALE               | 1,062 (66.50%)        |     |  |
|-----------------|-----|-----------------------|--------------------|-----------------------|-----|--|
| DROPPED MEMBERS |     |                       | FEMALE             | 535 (33.50%)          |     |  |
| DECEASED        | 13  | CLICK HERE FOR HEALTH |                    |                       | 105 |  |
| CLUB CANCELLED  | 61  | ASSESSMENT DATA       | FAMILY UNIT MEMBER | RS                    | 195 |  |
| OTHER           | 226 | ASSESSMENT DATA       | HEAD OF HOUSEHOLI  | 0                     | 97  |  |
| TOTAL           | 300 |                       | NON-HEAD OF HOUSE  | NON-HEAD OF HOUSEHOLD |     |  |
|                 |     |                       |                    |                       |     |  |